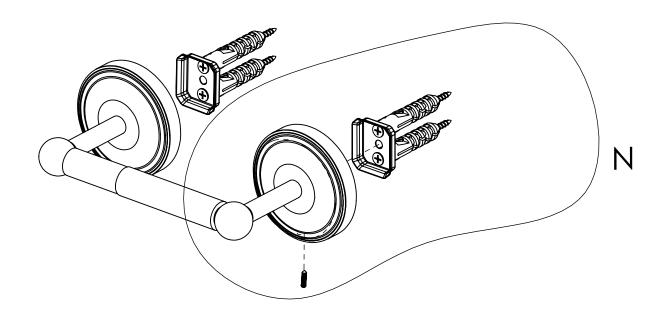

### **INSTALLATION INSTRUCTIONS**

Step 2: Attach Bracket to Mounting Plate.

Place bracket on mounting plate and secure by tightening set screw as shown below.