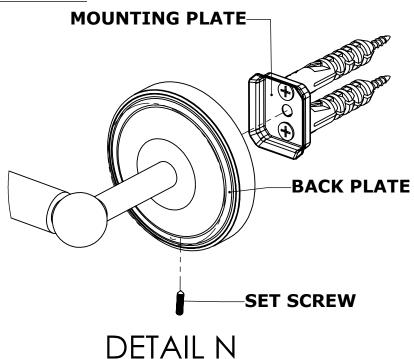

### **INSTALLATION INSTRUCTIONS**

Step 2: Attach Bracket to Mounting Plate.

Place bracket on mounting plate and secure by tightening set screw as shown below.