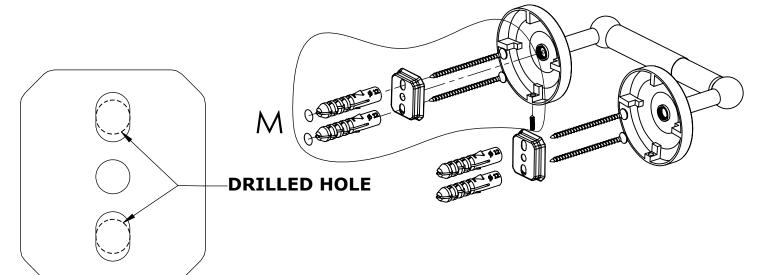

#### **Step 1:** Drill holes in Wall for screw anchors and attach Mounting Plate to Wall

Determine your desired location for installation and make a mark for the location of the mounting plate. Remove mounting plate from backplate by loosening set screw in backplate as pictured below. Place center hole of mounting plate over mark made above. Make 2 marks where mounting screws will be placed as shown below. Drill hole at each of the marks. (You may substitute other style mounting anchors or screws if desired). Place anchors into the holes made. Place mounting plate over holes and secure to mounting surface using screws as shown below.