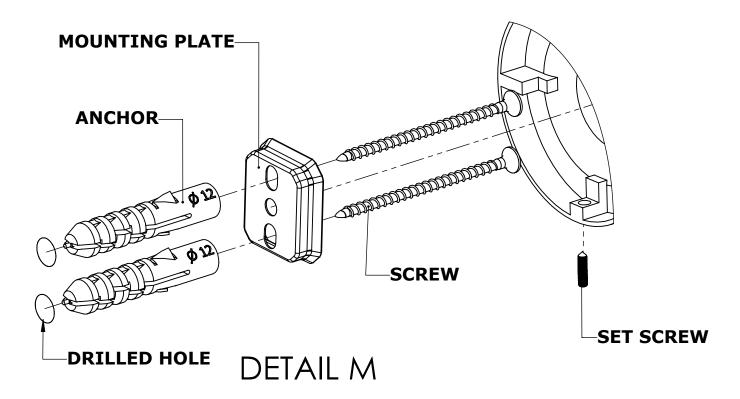

#### **Step 1:** Drill holes in Wall for screw anchors and attach Mounting Plate to Wall

Determine your desired location for installation and make a mark for the location of the mounting plate. Remove mounting plate from backplate by loosening set screw in backplate as pictured below. Place center hole of mounting plate over mark made above. Make 2 marks where mounting screws will be placed as shown below. Drill hole at each of the marks. (You may substitute other style mounting anchors or screws if desired). Place anchors into the holes made. Place mounting plate over holes and secure to mounting surface using screws as shown below.